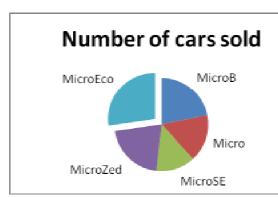

Page 3 Mark Scheme Syllabus Paper

IGCSE – October/November Text added 1 mark

name

Candidate number

Centre number

Sales of the Microbco by our sales team in Spain are really taking off.

Sales Report

The whole range of the new Micros is selling We include here a chart to show how

| Chart:                        |        |
|-------------------------------|--------|
| Pie chart created             | 1 mark |
| Title as given 100% accurate  | 1 mark |
| Series labels in full         | 1 mark |
| Segment withdrawn/highlighted | 1 mark |
| No legend                     | 1 mark |
| Inserted in correct place     | 1 mark |
| Resized to fit in column      | 1 mark |
|                               |        |