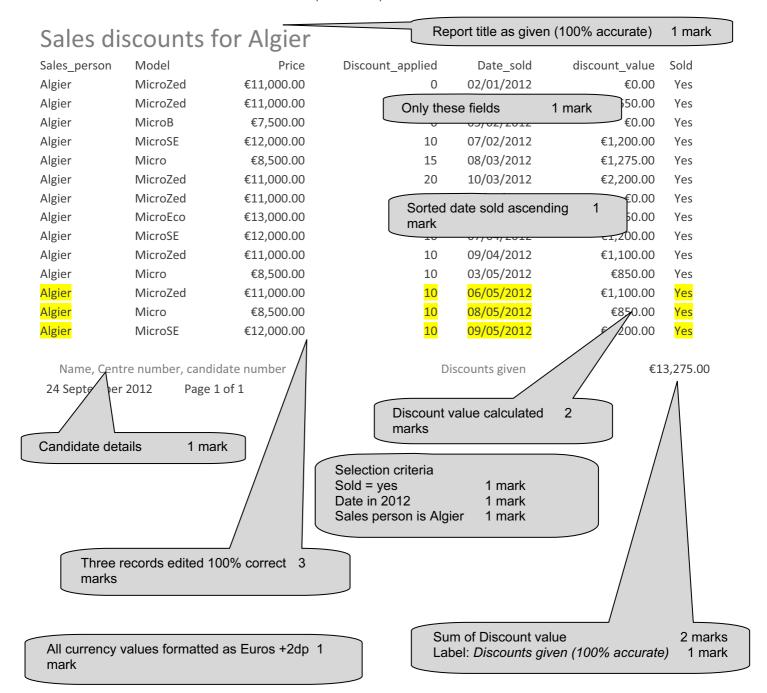

| Database extract Summary of MicroEco, Sold in Madrid | 1        |
|------------------------------------------------------|----------|
| mark  Model, Price, Salesperson, Count and Sun       | n fields |
| displayed mark                                       | 1        |
| Inserted in correct place                            | 1        |
| Sum of sales<br>mark                                 | 1        |
| Count of sales marks                                 | 2        |
| Resized to fit in column                             | 1        |
| mark                                                 |          |