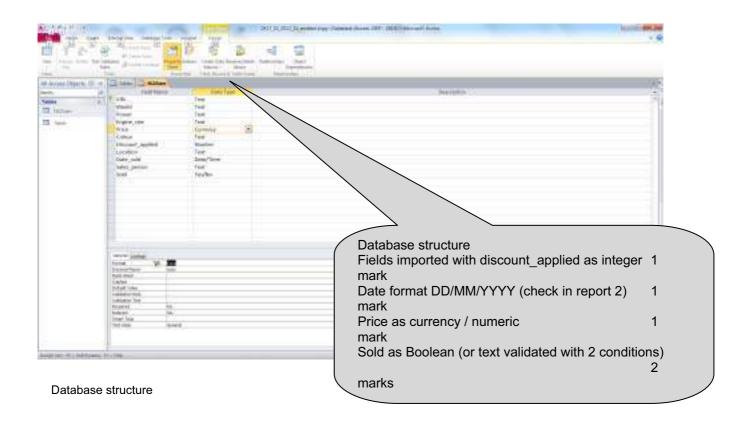

Page 2 Mark Scheme Syllabus Paper

IGCSE – Oc name left candidate no centre Centre no right 1 mark

name Candidate number Centre number

# Tawara Star Family Cars

Section break after titles 2 columns and 1 cm space

1 mark 1 mark

# Latest Company News by: Name

turbo charger and the hybrid motor, giving extra

Subheads to match subheadings style

MicroZed

RTF file found and inserted in correct place 1 mark

We at Tawara Star Fa our new showroom park just outside the Micro range is on sale.

We at Tawara Star Family Cars have now opened

Title entry – 100% accurate, formatted and centre aligned Subtitle entry – 100% accurate, formatted and right aligned

addition to

(Two paras)

Body text to match body

2 marks omical 2 marks 1. This

Advanced

1 mark

1 mark

plant.

This sa photo of the show m that we have opened. Here you and the full range the latest Micro s. These

small

These deal for the family to use in town

and coul

Spelling errors corrected 1 mark

r diesel powered model. It is equipped on rail direct injection diesel engine

franchisee for the Lola Motor Corporation's of eco-friendly family cars. These cars are ain the new-owner segment of the market, st with economy models affordable by all. Debeing economical to buy and run, these cars are built with long life in mind, using state of the art manufacturing technologies. These are designed with a sturdy build to give simple servicing and

built with long life in mind, using state of the art manufacturing technologies. These are designed with a sturdy build to give simple servicing and economical repairs, so that the owner can enjoy years of worry free motoring or expect a good resale value based on a quality product.

Image

the sole

Placed and aligned correctly to text and margin 1 mark Resized to fill half column with no distortion 1 mark Text wrapped round image 1 mark

urban cycle as well as exceedingly low fuel consumption on motorway journeys. It is equipped with an impressive array of driving safety features as well as having many optional extras that can be fitted at the factory.

### The Micro and MicroB

The MicroB is the baby of the family, but it can still easily carry four adults. With three and four

Body text:

14 point serif font 1 mark
Single linespaced 1 mark
Fully justified 1 mark
One blank linespace after each paragraph 1 mark

optional extras such as air conditioning, alloy wheels and cd-radio players with MP3 input available for this model.

#### The MicroEco

Powered by electric motors from the on-board batteries, this car will take you almost silently round town. Acceleration is comparable to the diesel model. A full charge can be made over night as charging points in the town become more mmon, can be topped up while you shop. It is t just for running around town. It will take you to sixty miles between charges. This really is e clean and environmentally friendly solution to modern motoring.

The MiçroSE

This special edition cylinder engine bu

economy in

hybrid tecl

has a larger, four

All subheads identified and formatted 14 pt italic serif font, centre aligned 1 mark

© Cambridge International Examinations 2012