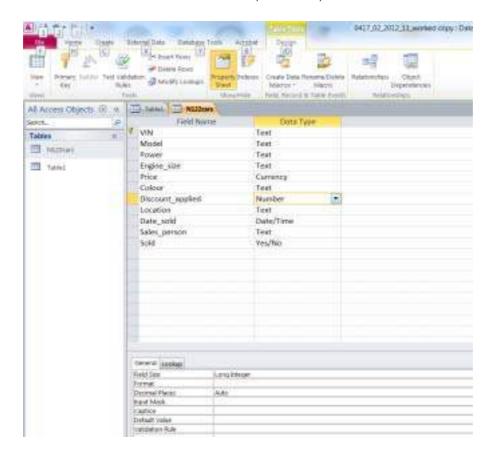

Page 2 Mark Scheme Syllabus Paper

IGCSE – Oc name left candidate no centre Centre no right 1 mark

name Candidate number Centre number

# Tawara Star Family Cars

Section break after titles 2 columns and 1 cm space

1 mark 1 mark

# Latest Company News by: Name

turbo charger and the hybrid motor, giving extra

Subheads to match subheadings style

MicroZed

RTF file found and inserted in correct place 1 mark

We at Tawara Star Fa our new showroom park just outside the Micro range is on sale.

We at Tawara Star Family Cars have now opened

Title entry – 100% accurate, formatted and centre aligned Subtitle entry – 100% accurate, formatted and right aligned

addition to

(Two paras)

Body text to match body

2 marks omical 2 marks 1. This

Advanced

1 mark

1 mark

plant.

This sa photo of the show m that we have opened. Here you and the full range the latest Micro s. These

small

These deal for the family to use in town

and coul

Spelling errors corrected 1 mark

r diesel powered model. It is equipped on rail direct injection diesel engine

franchisee for the Lola Motor Corporation's of eco-friendly family cars. These cars are ain the new-owner segment of the market, st with economy models affordable by all. Debeing economical to buy and run, these cars are built with long life in mind, using state of the art manufacturing technologies. These are designed with a sturdy build to give simple servicing and

built with long life in mind, using state of the art manufacturing technologies. These are designed with a sturdy build to give simple servicing and economical repairs, so that the owner can enjoy years of worry free motoring or expect a good resale value based on a quality product.

Image

the sole

Placed and aligned correctly to text and margin 1 mark Resized to fill half column with no distortion 1 mark Text wrapped round image 1 mark

urban cycle as well as exceedingly low fuel consumption on motorway journeys. It is equipped with an impressive array of driving safety features as well as having many optional extras that can be fitted at the factory.

### The Micro and MicroB

The MicroB is the baby of the family, but it can still easily carry four adults. With three and four

Body text:

14 point serif font 1 mark
Single linespaced 1 mark
Fully justified 1 mark
One blank linespace after each paragraph 1 mark

optional extras such as air conditioning, alloy wheels and cd-radio players with MP3 input available for this model.

#### The MicroEco

Powered by electric motors from the on-board batteries, this car will take you almost silently round town. Acceleration is comparable to the diesel model. A full charge can be made over night as charging points in the town become more mmon, can be topped up while you shop. It is t just for running around town. It will take you to sixty miles between charges. This really is e clean and environmentally friendly solution to modern motoring.

The MiçroSE

This special edition cylinder engine bu

economy in

hybrid tecl

has a larger, four

All subheads identified and formatted 14 pt italic serif font, centre aligned 1 mark

© Cambridge International Examinations 2012