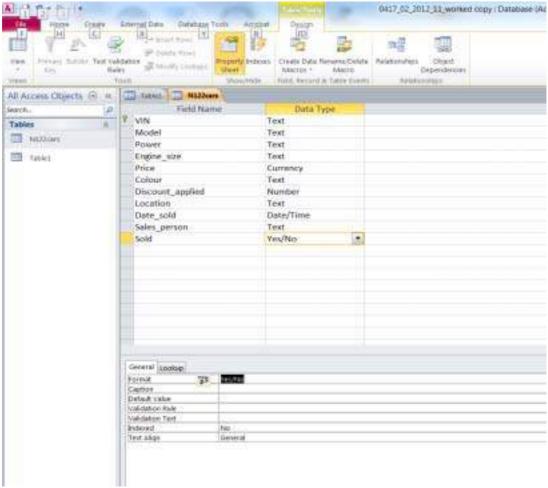

Page 2 Mark Scheme Syllabus Paper

IGCSE – Oc name left candidate no centre Centre no right 1 mark

name Candidate number Centre number

# Tawara Star Family Cars

Section break after titles 2 columns and 1 cm space

1 mark 1 mark

# Latest Company News by: Name

turbo charger and the hybrid motor, giving extra

Subheads to match subheadings style

MicroZed

RTF file found and inserted in correct place 1 mark

We at Tawara Star Fa our new showroom park just outside the Micro range is on sale.

We at Tawara Star Family Cars have now opened

Title entry – 100% accurate, formatted and centre aligned Subtitle entry – 100% accurate, formatted and right aligned

addition to

(Two paras)

Body text to match body

2 marks omical 2 marks 1. This

Advanced

1 mark

1 mark

plant.

This sa photo of the show m that we have opened. Here you and the full range the latest Micro s. These

small

These deal for the family to use in town

and coul

Spelling errors corrected 1 mark

r diesel powered model. It is equipped on rail direct injection diesel engine

franchisee for the Lola Motor Corporation's of eco-friendly family cars. These cars are ain the new-owner segment of the market, st with economy models affordable by all. Debeing economical to buy and run, these cars are built with long life in mind, using state of the art manufacturing technologies. These are designed with a sturdy build to give simple servicing and

built with long life in mind, using state of the art manufacturing technologies. These are designed with a sturdy build to give simple servicing and economical repairs, so that the owner can enjoy years of worry free motoring or expect a good resale value based on a quality product.

Image

the sole

Placed and aligned correctly to text and margin 1 mark Resized to fill half column with no distortion 1 mark Text wrapped round image 1 mark

urban cycle as well as exceedingly low fuel consumption on motorway journeys. It is equipped with an impressive array of driving safety features as well as having many optional extras that can be fitted at the factory.

### The Micro and MicroB

The MicroB is the baby of the family, but it can still easily carry four adults. With three and four

Body text:

14 point serif font 1 mark
Single linespaced 1 mark
Fully justified 1 mark
One blank linespace after each paragraph 1 mark

optional extras such as air conditioning, alloy wheels and cd-radio players with MP3 input available for this model.

#### The MicroEco

Powered by electric motors from the on-board batteries, this car will take you almost silently round town. Acceleration is comparable to the diesel model. A full charge can be made over night as charging points in the town become more mmon, can be topped up while you shop. It is t just for running around town. It will take you to sixty miles between charges. This really is e clean and environmentally friendly solution to modern motoring.

The MiçroSE

This special edition cylinder engine bu

economy in

hybrid tecl

has a larger, four

All subheads identified and formatted 14 pt italic serif font, centre aligned 1 mark

© Cambridge International Examinations 2012