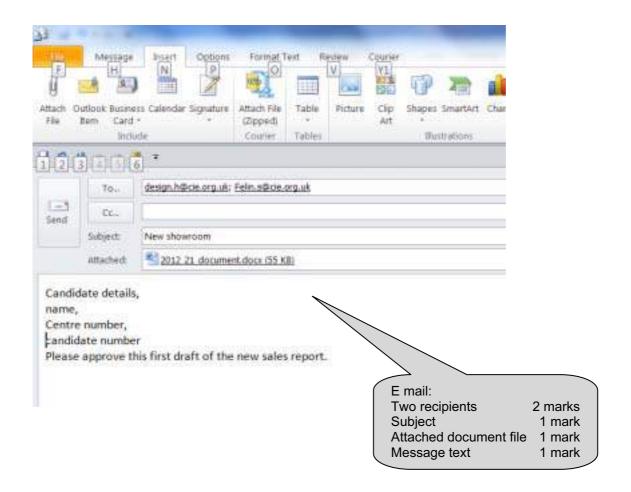

r/November 2012 | 0417     | 02    |



| Page 8 | Mark Scheme                   | Syllabus | Paper |
|--------|-------------------------------|----------|-------|
|        | IGCSE – October/November 2012 | 0417     | 02    |

#### Evidence document

The five files saved in work area.

File list 1 mark

#### Contact details





| Page 9 | Mark Scheme                   | Syllabus | Paper |
|--------|-------------------------------|----------|-------|
|        | IGCSE – October/November 2012 | 0417     | 02    |

Name, centre no, candidate no





© Cambridge International Examinations 2012

| Page 10 | Mark Scheme                   | Syllabus | Paper |
|---------|-------------------------------|----------|-------|
|         | IGCSE – October/November 2012 | 0417     | 02    |

#### Email